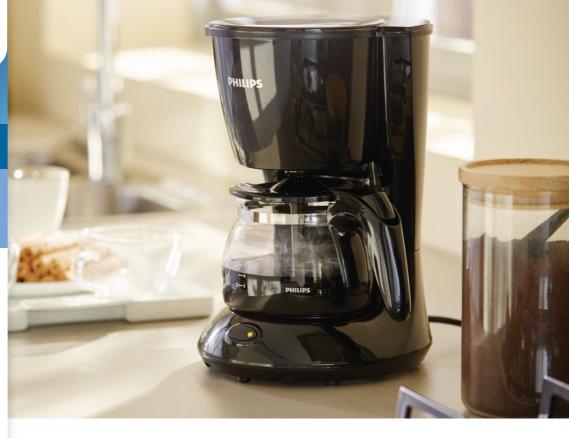

#### Aroma twister

This smart nozzle inside the jug circulates the inflowing coffee evenly through the jug for an optimal and consistent aroma, from the first to the last cup.

Drip stop

The drip stop allows you to pour a cup of coffee before the full brewing cycle is finished.

#### **Dishwasher-safe parts**

The jug and filter holder can be easily cleaned in the dishwasher.

Compact design

This coffee maker is especially designed for brewing 2 up to 7 cups of coffee (maximum 0,6 liter). Thanks to its very compact design, this coffee maker takes little place in your kitchen.