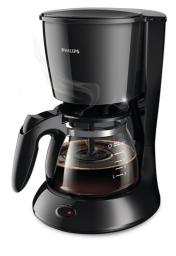

### **Daily Collection**

With glass jug Compact design (0.6L) Black

HD7432/20

# Simply delicious coffee

### With aroma twister for the best taste experience

Enjoy the taste and aroma of freshly brewed coffee with this Philips coffee maker. Its compact design is perfect for brewing 2 up to 7 cups. Thanks to the aroma twister, enjoy an optimal taste in each cup of coffee.